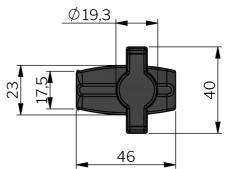

## KLIMA-FLEX BRIDGE CLAMP WITH WING KNOB

Bridge clamp for closing doors and panels. Available in two versions: with M8- or M6-threaded wing knob (see table below).

## **MATERIAL**

**Bridge clamp:** Glass fibre reinforced polyamide (PA6GF30)

**Cast-in bolts:** Steel, zinc plated or stainless steel 304

**Knob:** Glass fibre reinforced polyamide (PA6GF30)