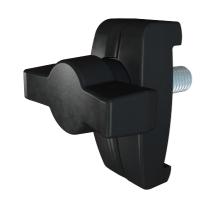

## KLIMA-FLEX BRIDGE CLAMP WITH WING KNOB

Bridge clamp for closing doors and panels. Available in two versions: with M8- or M6-threaded wing knob (see table below).