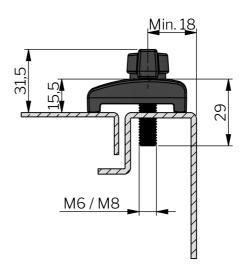

## KLIMA-FLEX BRIDGE CLAMP WITH WING KNOB

Bridge clamp for closing doors and panels. Available in two versions: with M8- or M6-threaded wing knob (see table below).

## **MATERIAL**

**Bridge clamp:** Glass fibre reinforced polyamide (PA6GF30)

**Cast-in bolts:** Steel, zinc plated or stainless steel 304

**Knob:** Glass fibre reinforced polyamide (PA6GF30)